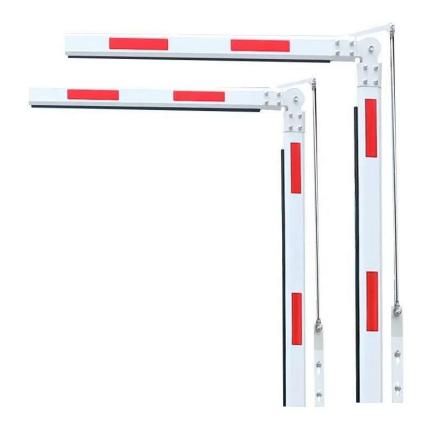

## Datasheet of 90° curved barrier rod

**Model No.: EF-SC10BAF** 

## **Specifications:**

Brand Name: Elefine

Product name: 90 Degree Curved Arm Connector Mechanism

Arm type: two sections of octagonal straight rods are connected by connecting

mechanisms

Material: 304 Stainless Steel

Color: White

Arm size: 100\*45mm, 85\*45mm Length: 2m+2m or customized

Type: Automatic Thickness: 5mm Arm type: Straight

Application: Boom barrier gate