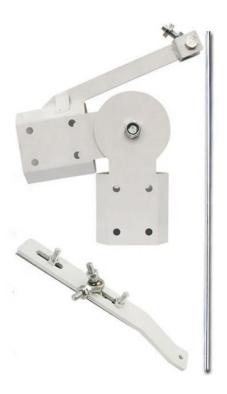

## **How to Operate:**

You have to punch 8 holes on the arm

The steel pipe is to be welded by yourself, according to the length of the first section or ask us to weld the steel pipe in factory according to the length specified by customer.

The first octagonal rod (the part of the rod near the chassis) should be 16 cm longer than the stainless steel pipe of the mechanism.

The length of the second section (the part of the rod away from the chassis) should not exceed the length of the first section (the part of the rod near the chassis).

Packing List:
Upper fittings
Lower fittings
Stainless steel pipe
Free mounting screws