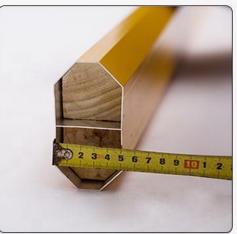

Color: White

Arm size: 100\*45mm, 85\*45mm Length: 2m+2m or customized

Type: Automatic Thickness: 5mm Arm type: Straight

Application: Boom barrier gate