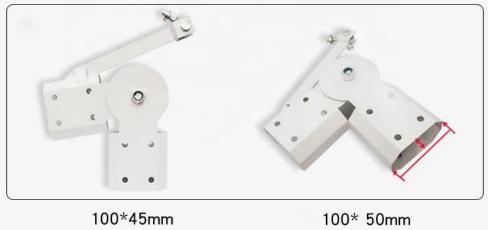

Color: White

Arm size: 100\*45mm, 85\*45mm Length: 2m+2m or customized

Type: Automatic Thickness: 5mm Arm type: Straight

Application: Boom barrier gate