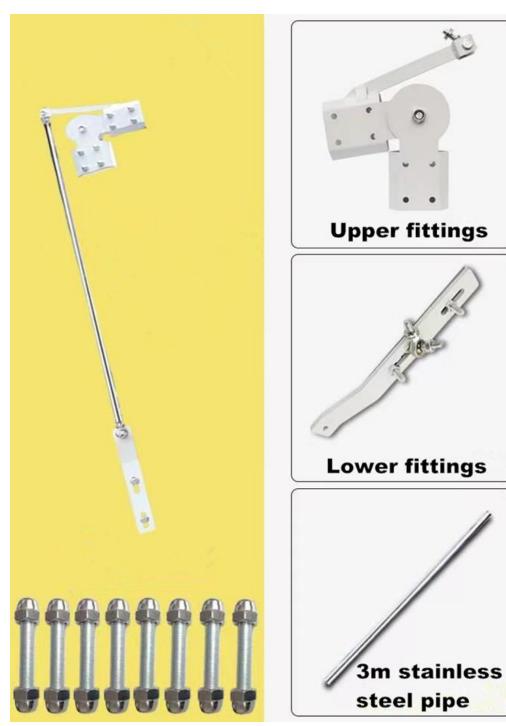

Packing List:
Upper fittings
Lower fittings
Stainless steel pipe
Free mounting screws