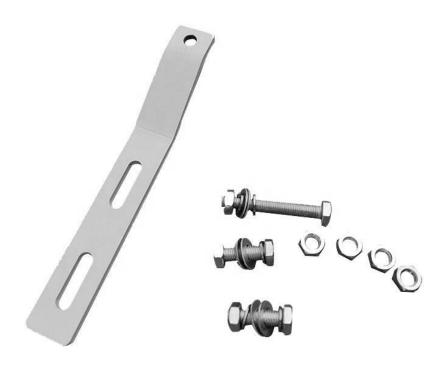

Packing List:
Upper fittings
Lower fittings
Stainless steel pipe
Free mounting screws