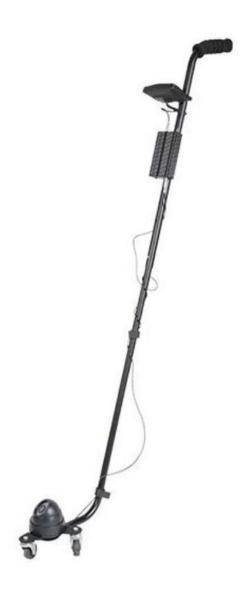

## **Features introduction:**

The display uses a 2.65 million color TFT digital screen. Exclusively developed the driver board, which has powerful functions such as image left and right conversion and 5 times electronic dimming. Make your pictures more realistic and colorful. The camera adopts SONY, CCD sensor, and 3-5 meters infrared, so that you can use it normally even in the dark. The aircraft-style triangular wheels make your operation easier and more comfortable to use.