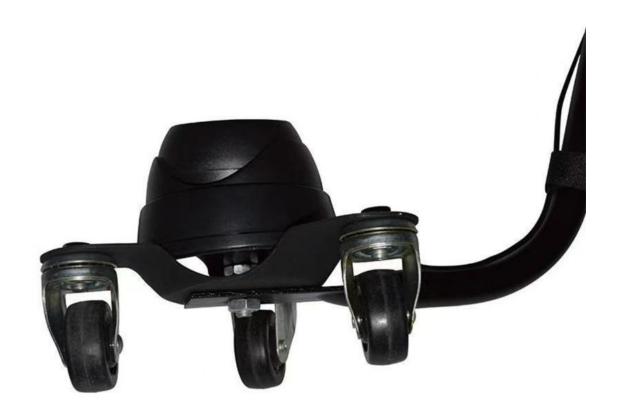

## **Features introduction:**

The display uses a 2.65 million color TFT digital screen. Exclusively developed the driver board, which has powerful functions such as image left and right conversion and 5 times electronic dimming. Make your pictures more realistic and colorful. The camera adopts SONY, CCD sensor, and 3-5 meters infrared, so that you can use it normally even in the dark. The aircraft-style triangular wheels make your operation easier and more comfortable to use.