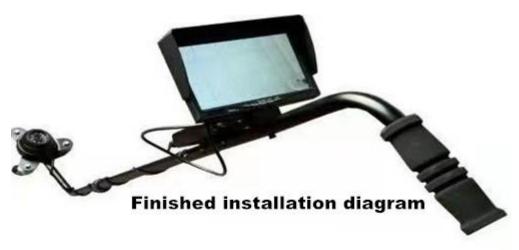

Camera: Using SONY CCD sensor Lens viewing angle: 120° wide angle

Infrared distance: 3 to 5 meters

Installation diagram