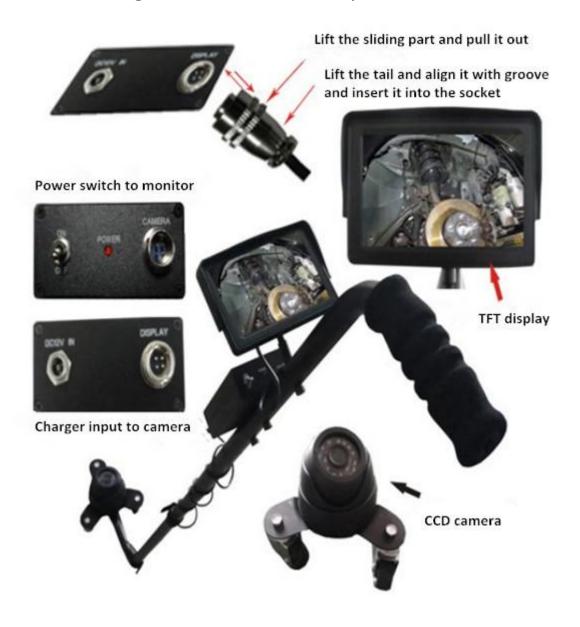

Camera: Using SONY CCD sensor Lens viewing angle: 120° wide angle

Infrared distance: 3 to 5 meters

Installation diagram