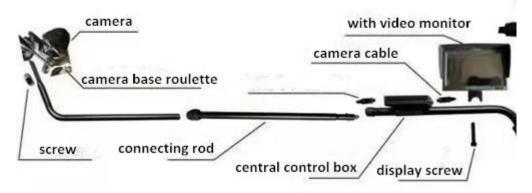

Camera: Using SONY CCD sensor Lens viewing angle: 120° wide angle

Infrared distance: 3 to 5 meters

Installation diagram