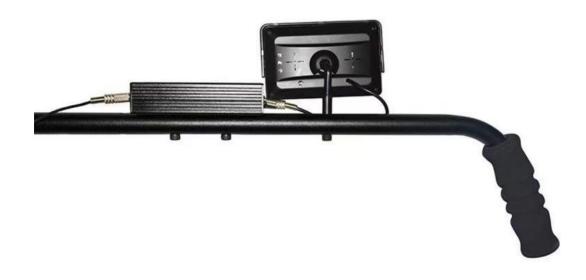

Camera: Using SONY CCD sensor Lens viewing angle: 120° wide angle

Infrared distance: 3 to 5 meters

Installation diagram