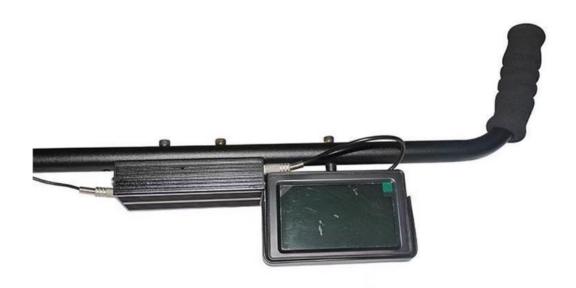

Camera: Using SONY CCD sensor Lens viewing angle: 120° wide angle

Infrared distance: 3 to 5 meters

Installation diagram