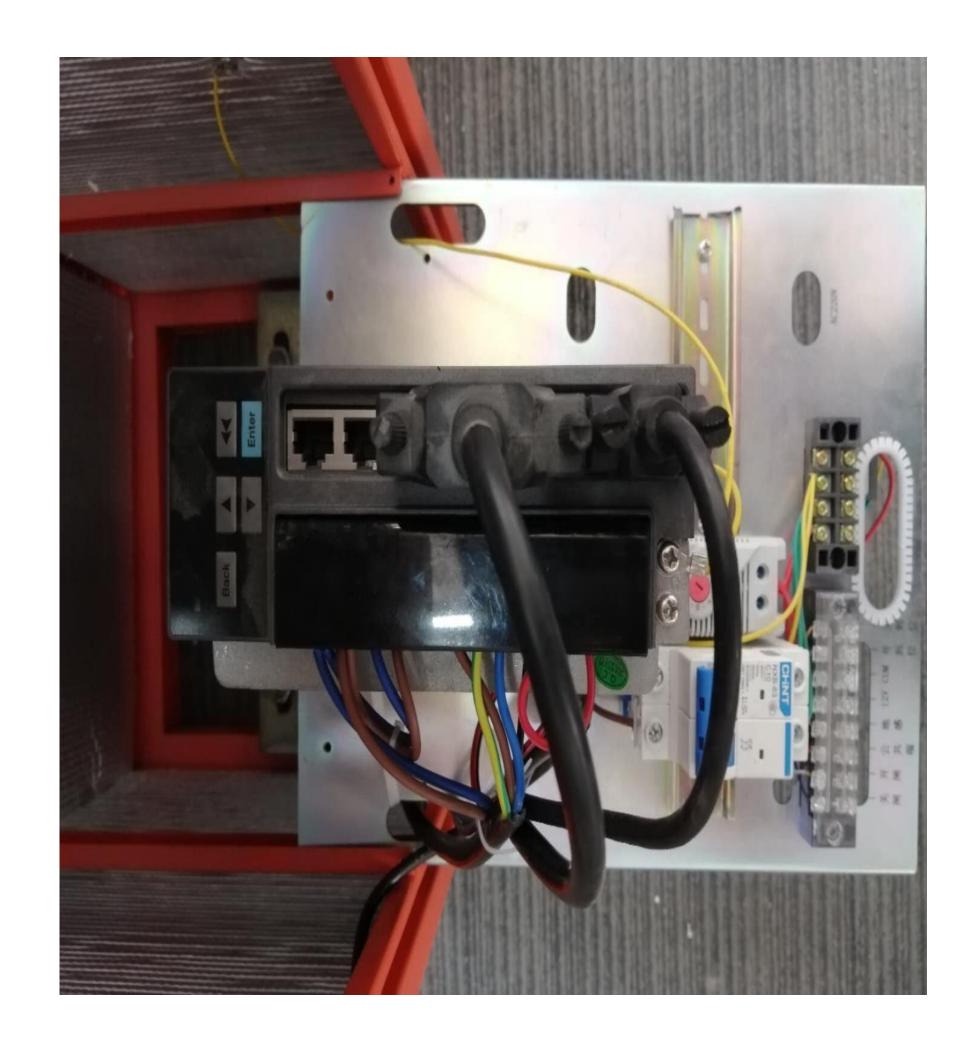

## Controller

- 1. Industrial-grade electronic components, surface anti-corrosion paint treatment, optocoupler isolation protection
- 2. The Hall limit is set at the rotor of the motor to increase the detection range, improve the smoothness of operation, and reduce the impact
- 3. Soft start
- 4. Rebound when encountering resistance
- 5. Full data management, digital setting of function parameters
- 6. Self-fault detection, alarm and status monitoring
- 7. Anti-smashing car function

## Controller

- 1. Industrial-grade electronic components, surface anti-corrosion paint treatment, optocoupler isolation protection
- 2. Self-fault detection, alarm and status monitoring
- 3. Full data management, digital setting of function parameters
- 4. Soft start
- 5. Rebound when encountering resistance
- 6. Pulse control
- 7. Adjustable speed
- 8. Anti-smashing car function
- 9. Curve multi-stage speed control