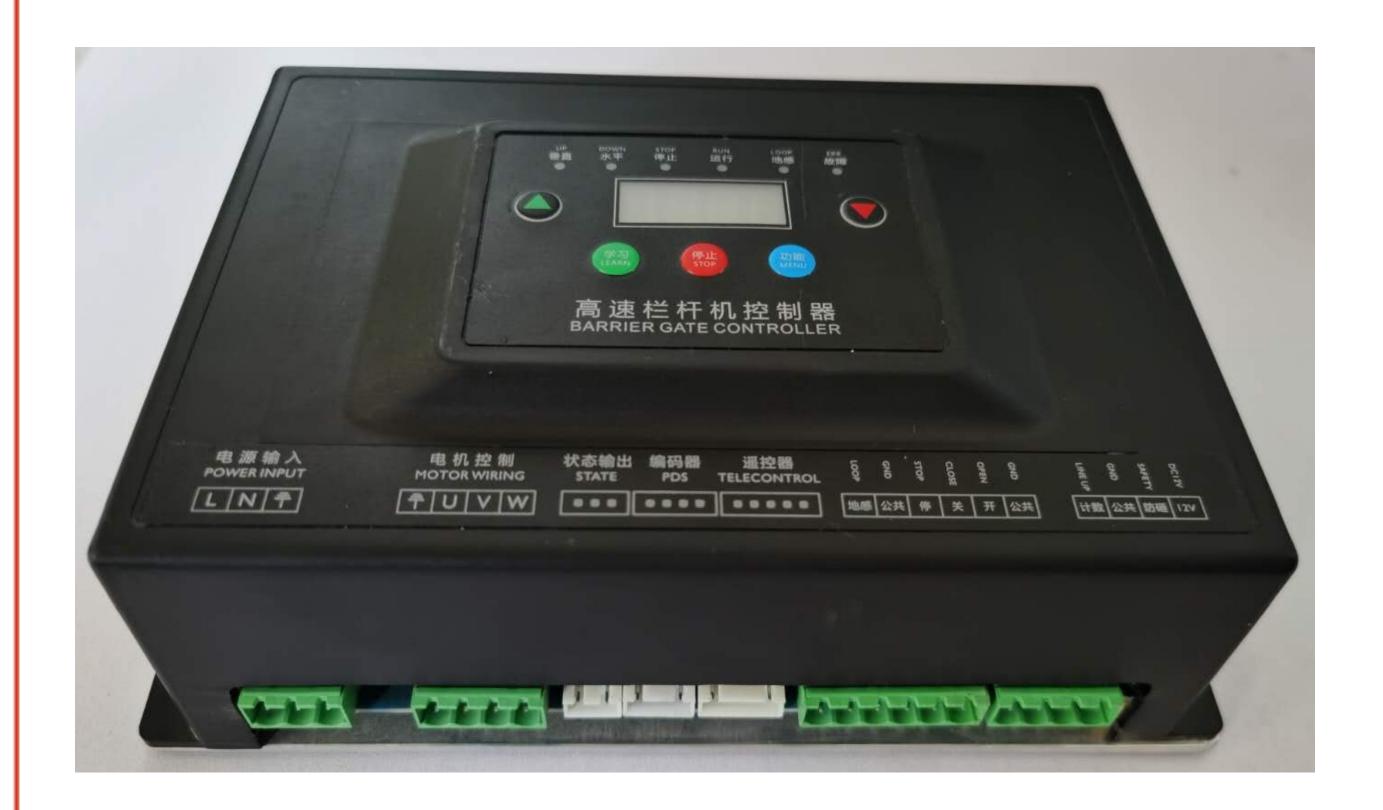

## Controller

- 1. Industrial-grade electronic components, surface anti-corrosion paint treatment, optocoupler isolation protection
- 2. The Hall limit is set at the rotor of the motor to increase the detection range, improve the smoothness of operation, and reduce the impact
- 3. Soft start
- 4. Rebound when encountering resistance
- 5. Full data management, digital setting of function parameters
- 6. Self-fault detection, alarm and status monitoring
- 7. Anti-smashing car function