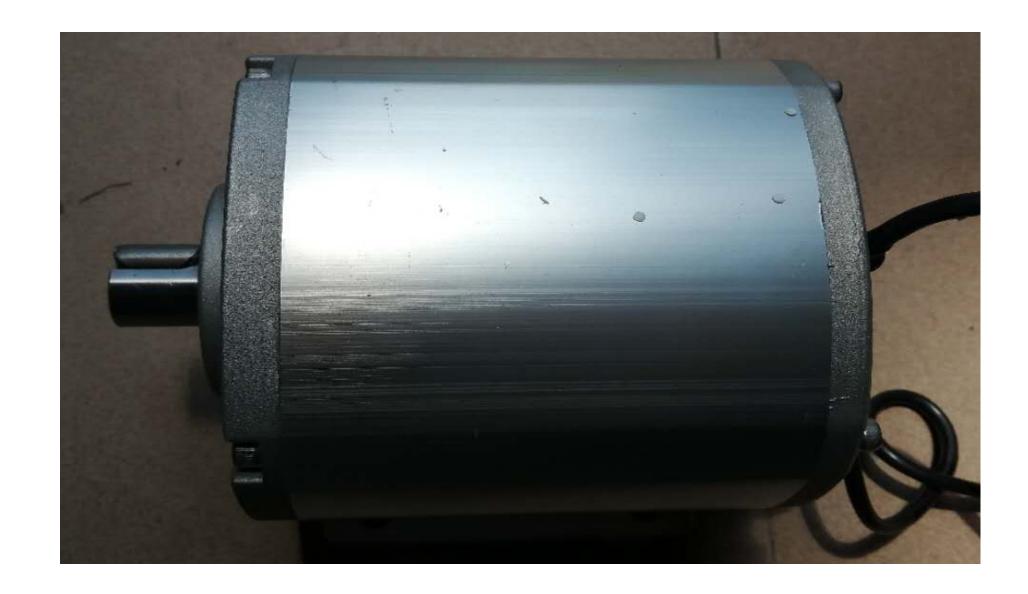

#### AC servo motor:

- 1. The AC servo motor has the characteristics of precise running position, high and stable speed, long life, and fast response speed;
- 2. Using pulse frequency to control the rotation angle, precise position control;
- 3. Strong load capacity
- 4. Stable and reliable operation
- 5. Fast response
- 6. Heat generation, low noise