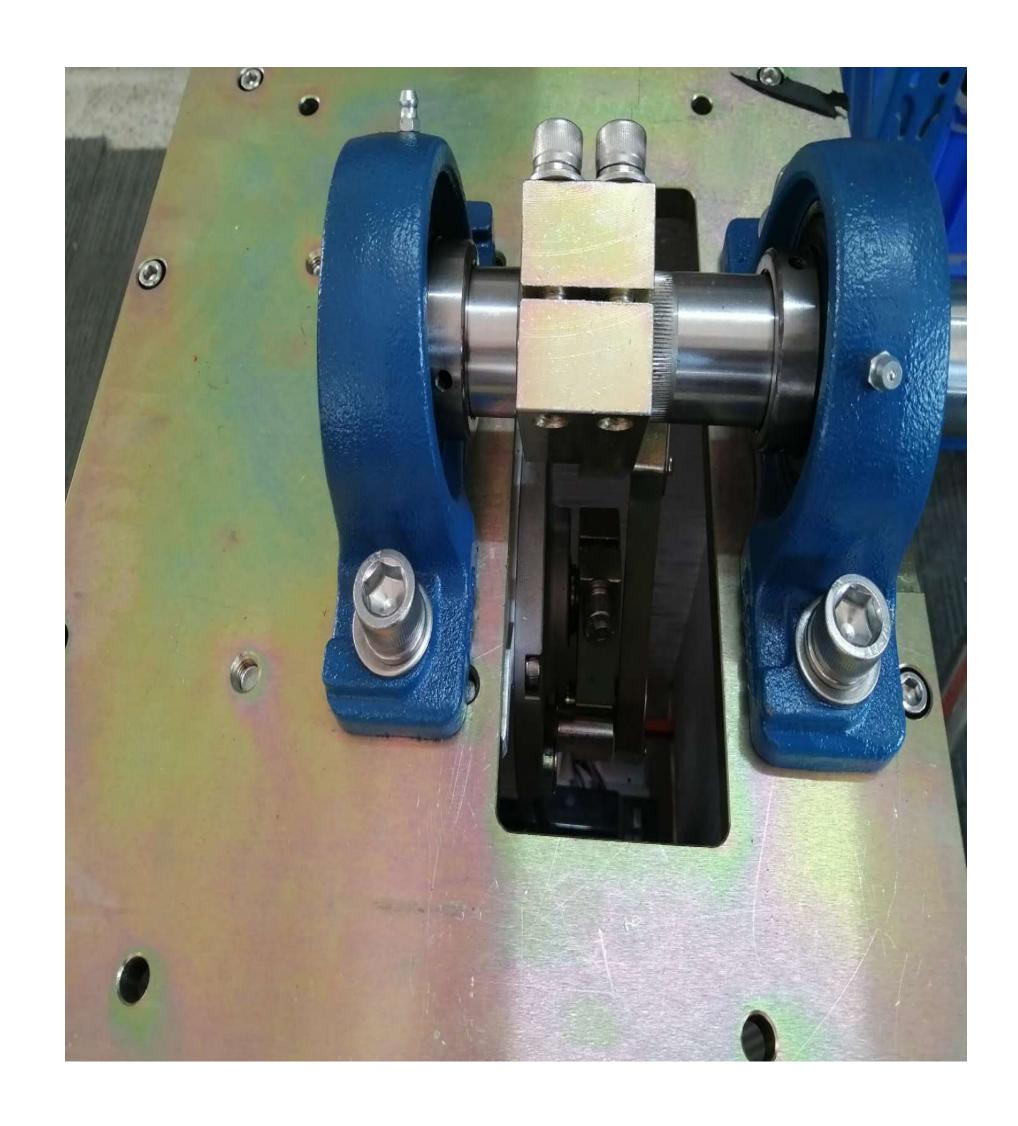

# Movement

- 1. Aluminum alloy integrated mold casting, batch standard, high processing precision, no deformation, etc.
- 2. All stainless steel screw connection
- 3. Support left and right swap
- 4. Railing anti-collision automatic detachment function
- 5. The pole can be lifted when the power is off
- 6. The octagonal round rod can be replaced
- 7. The round railings are made of stainless steel and pearl cotton to eliminate the hidden danger of smashing people and cars
- 8. Various speed specifications are optional

## Movement

- 1. All stainless steel screw connection
- 2. Support left and right swap
- 3. Railing anti-collision automatic detachment function
- 4. Automatic pole lift when power off
- 5. Carbon fiber railing
  Size: 350\*350\*1020(mm)
  Motor power: 1500w