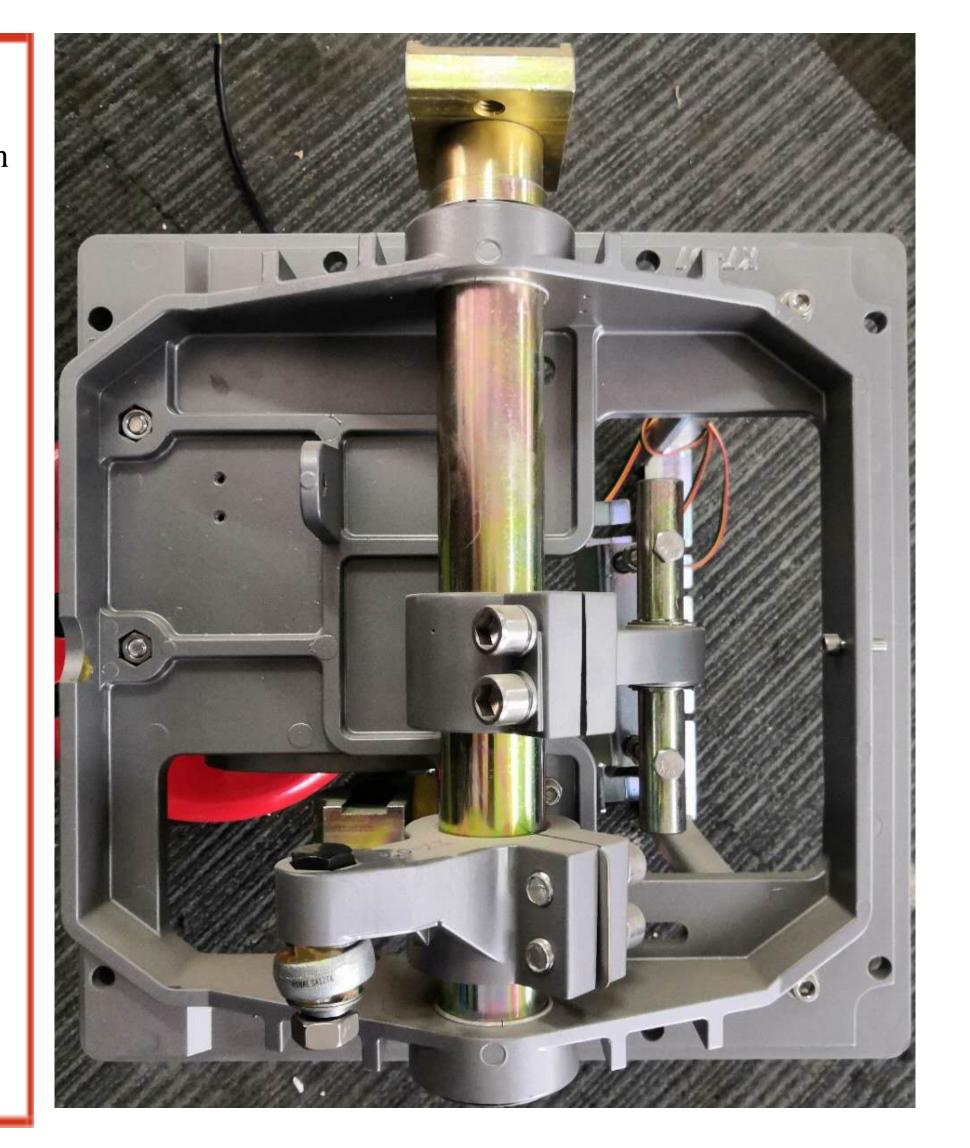

# Movement

- 1. Aluminum alloy integrated mold casting, batch standard, high processing precision, no deformation, etc.
- 2. All stainless steel screw connection
- 3. Support left and right swap
- 4. Railing anti-collision automatic detachment function
- 5. The pole can be lifted when the power is off
- 6. The octagonal round rod can be replaced
- 7. The round railings are made of stainless steel and pearl cotton to eliminate the hidden danger of smashing people and cars
- 8. Various speed specifications are optional