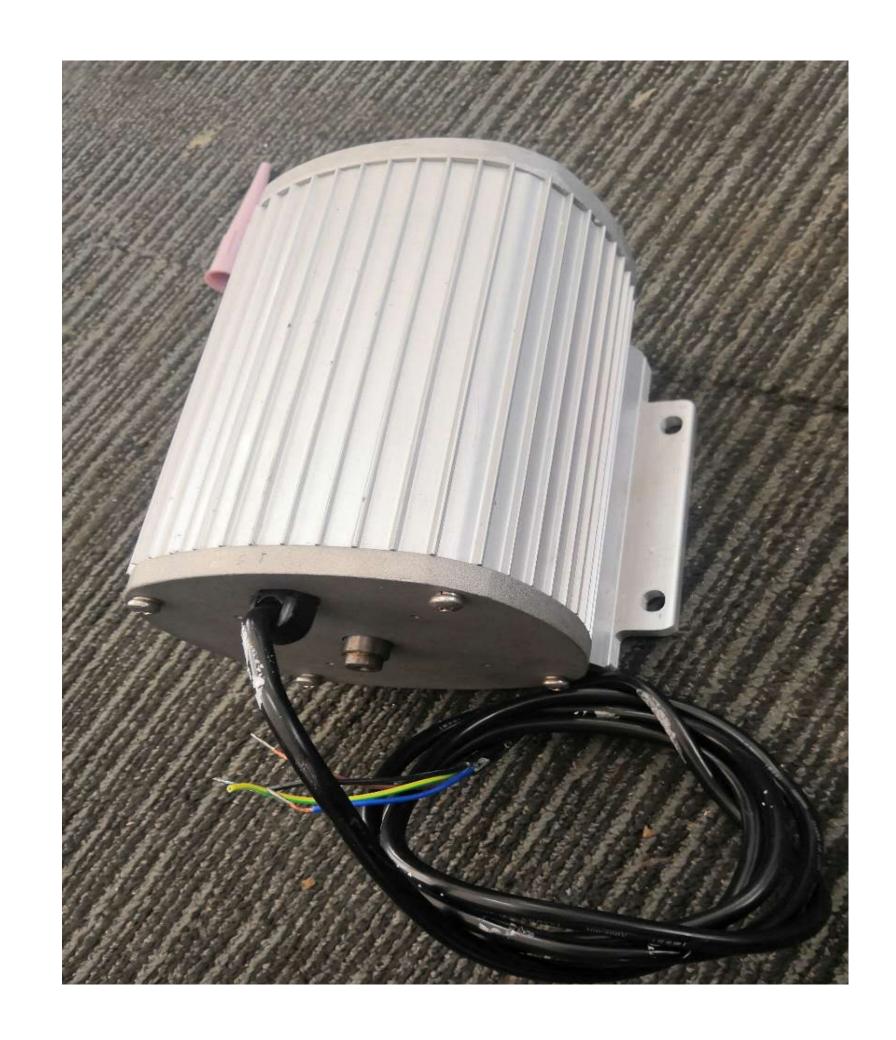

## Torque motor:

- 1. Aluminum alloy integral mold casting
- 2. No independent reducer, reducing failure rate
- 3. The running speed is fast and stable; the service life is more than 5 million times
- 4. Lock-up characteristic The barrier machine protects its own mechanical mechanism and controller in the case of external force interference
- 5. Anti-low temperature grease